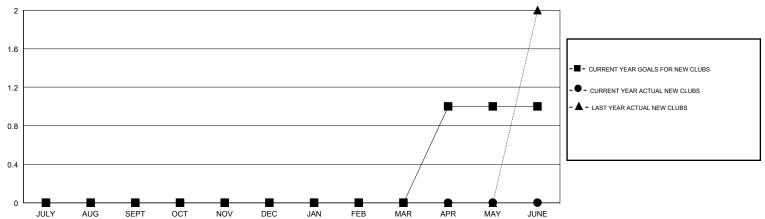

## MONTHLY MEMBERSHIP PROGRESS REPORT

District 129

GMT: LOCATION SLOVENIA GMT CA

Results as of: 12/31/2019