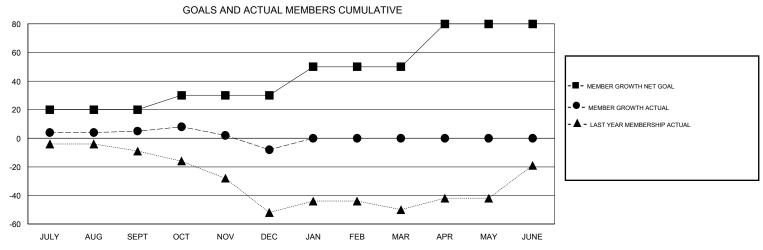

## MONTHLY MEMBERSHIP PROGRESS REPORT

District 129

GMT: LOCATION SLOVENIA GMT CA

## GOALS AND ACTUAL NEW CLUBS CUMULATIVE

| DROPPED CLUBS: 0  DROPPED MEMBERS |         | 13 CLUBS OF 59 ADDED 1 OR MORE NEW MEMBERS | GENDER DISTR<br>MALE<br>FEMALE  | 957 (64.79%)<br>520 (35.21%) |    |
|-----------------------------------|---------|--------------------------------------------|---------------------------------|------------------------------|----|
| DECEASED                          | 2       | CLICK HERE FOR CUMULATIVE  MEMBERSHIP DATA | TOTAL FAMILY UNIT MEMBERS       |                              | 28 |
| CLUB CANCELLED OTHER              | 0<br>28 |                                            | FAMILY MEMBERS PAYING HALF DUES |                              | 14 |
| TOTAL                             | 30      |                                            |                                 |                              |    |

Results as of: 12/31/2019