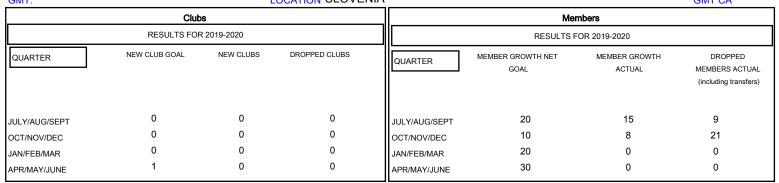

## MONTHLY MEMBERSHIP PROGRESS REPORT

District 129

GMT: LOCATION SLOVENIA GMT CA

Results as of: 12/31/2019